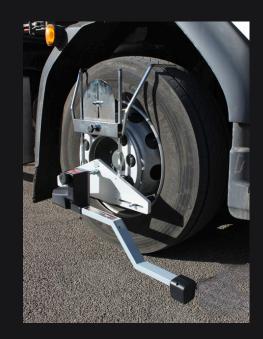

### **STR T4** Laser Aligner

With the STR T4 commercial aligner you can align single and multi-axle vehicles in minutes. With the ability to measure toe and thrust angle as standard, this aligner can also be upgraded to measure Camber and Caster with use of a Digital Camber Caster Gauge.

Fits rims 19.5-24"

Now updated to feature green laser technology, providing greater visibility in a wider range of light conditions.

Mobile

Supplied on a manoeuvrable trolley

**Complete** Full 4 and 6 wheel alignment

-

Innovative New green laser technology

**Suitable for** Single and twin steer axis vehicles

Supported National aftercare