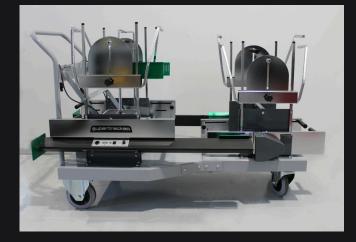

### **STR T4** Laser Aligner

With the STR T4 commercial aligner you can align single and multi-axle vehicles in minutes. With the ability to measure toe and thrust angle as standard, this aligner can also be upgraded to measure Camber and Caster with use of a Digital Camber Caster Gauge.

Fits rims 19.5-24"

Now updated to feature green laser technology, providing greater visibility in a wider range of light conditions.

Mobile

Supplied on a manoeuvrable trolley

**Complete** Full 4 and 6 wheel alignment

-

Innovative New green laser technology

**Suitable for** Single and twin steer axis vehicles

Supported National aftercare