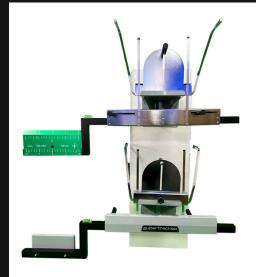

### **STR 420 T** Computerised Aligner

The STR420 T is a fully versatile computerised commercial wheel aligner with CCD sensor technology. With user-friendly software and graphical help screens, this aligner covers all aspects of adjustability within the modern vehicle chassis, for a wide range of vehicles including Trucks, Buses and Trailers.

The Supertracker hang on system is a tried and tested method of attaching the measuring heads to tyres.

Pre-loaded with a large truck and bus database, the STR420 T offers alignment printouts and customer database storage.

Connected **CCD Sensor Technology** 

 $\oslash$ 

Complete

#### Innovative Databank of over 50,000 vehicles

Full 4-Wheel Alignment

**Suitable for** Truck, buses, trailers