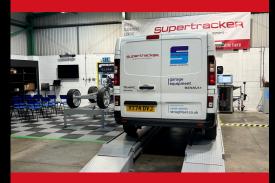

### **STR 420 T** Computerised Aligner

The STR420 T is a fully versatile computerised commercial wheel aligner with CCD sensor technology. With user-friendly software and graphical help screens, this aligner covers all aspects of adjustability within the modern vehicle chassis, for a wide range of vehicles including Trucks, Buses and Trailers.

The Supertracker hang on system is a tried and tested method of attaching the measuring heads to tyres.

Pre-loaded with a large truck and bus database, the STR420 T offers alignment printouts and customer database storage.