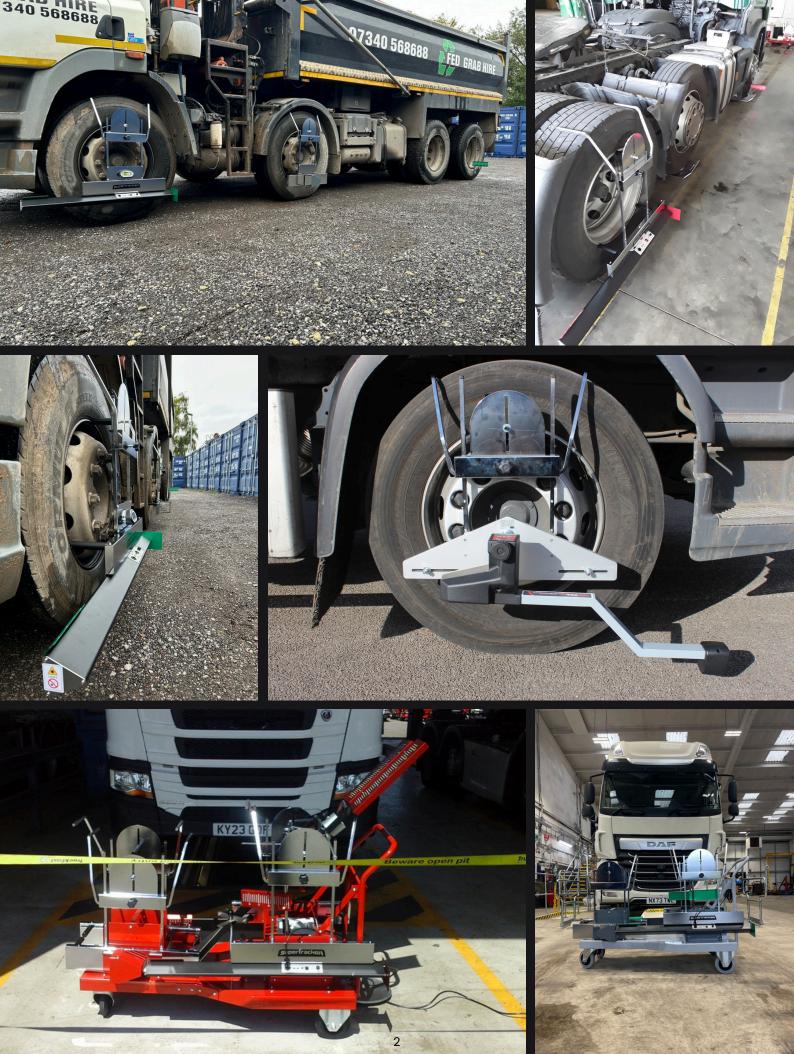

#### STR1500

Commercial vehicle 2-wheel laser tracking gauge for measuring toe.

#### STR T4

Commercial vehicle 4 and 6-wheel laser aligner for single and twin steer vehicles that can also be configured for camber and castor.

#### STR420 T

Truck 4-wheel CCD aligner with Bluetooth technology including preloaded truck database.

### Laser Tracking Gauge

The STR1500 is a Commercial 2-Wheel Laser Tracking Gauge.

Perfect for quick checks and small front toe adjustments, this handy tool comes with heavy duty turn plates and its own calibration bars.

Fits rims 19.5-24".

Now updated to feature green laser technology, providing greater visibility in a wider range of light conditions.

### **STR T4** Laser Aligner

With the STR T4 commercial aligner you can align single and multi-axle vehicles in minutes. With the ability to measure toe and thrust angle as standard, this aligner can also be upgraded to measure Camber and Caster with use of a Digital Camber Caster Gauge.

Fits rims 19.5-24"

Now updated to feature green laser technology, providing greater visibility in a wider range of light conditions.

Mobile

Supplied on a manoeuvrable trolley

**Complete** Full 4 and 6 wheel alignment

### **STR 420 T** Computerised Aligner

The STR420 T is a fully versatile computerised commercial wheel aligner with CCD sensor technology. With user-friendly software and graphical help screens, this aligner covers all aspects of adjustability within the modern vehicle chassis, for a wide range of vehicles including Trucks, Buses and Trailers.

The Supertracker hang on system is a tried and tested method of attaching the measuring heads to tyres.

Pre-loaded with a large truck and bus database, the STR420 T offers alignment printouts and customer database storage.