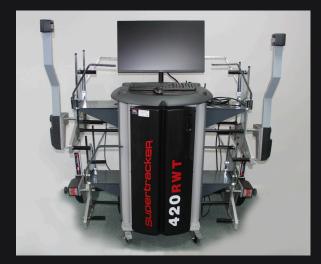

### **STR 420 T** Computerised Aligner

The STR420 T is a fully versatile computerised commercial wheel aligner with CCD sensor technology. With user-friendly software and graphical help screens, this aligner covers all aspects of adjustability within the modern vehicle chassis, for a wide range of vehicles including Trucks, Buses and Trailers.

The Supertracker hang on system is a tried and tested method of attaching the measuring heads to tyres.

Pre-loaded with a large truck and bus database, the STR420 T offers alignment printouts and customer database storage.

Connected **CCD Sensor Technology** 

 $\oslash$ 

Complete

#### Innovative Databank of over 50,000 vehicles

Full 4-Wheel Alignment

**Suitable for** Truck, buses, trailers