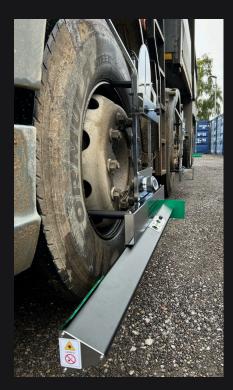

# STR1500

### Laser Tracking Gauge

The STR1500 is a Commercial 2-Wheel Laser Tracking Gauge.

Perfect for quick checks and small front toe adjustments, this handy tool comes with heavy duty turn plates and its own calibration bars.

Fits rims 19.5-24".

Now updated to feature green laser technology, providing greater visibility in a wider range of light conditions.