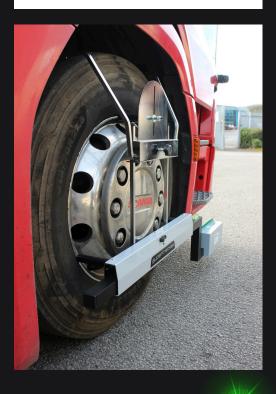

# STR1500

### Laser Tracking Gauge

The STR1500 is a Commercial 2-Wheel Laser Tracking Gauge.

Perfect for quick checks and small front toe adjustments, this handy tool comes with heavy duty turn plates and its own calibration bars.

Fits rims 19.5-24".

Now updated to feature green laser technology, providing greater visibility in a wider range of light conditions.

#### Straightforward

Simple 2-wheel check

#### Complete

Calibration bar and turn plates included

#### Innovative

New green laser technology

#### Suitable for Single axis vehicles