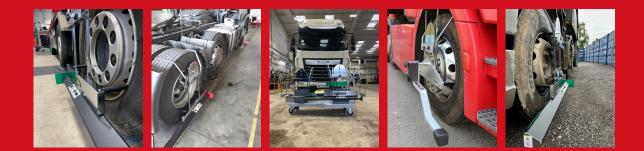

The Supertracker hang on system is a tried and tested method of attaching the measuring heads to tyres.

Pre-loaded with a large truck and bus database, the STR420 T offers alignment printouts and customer database storage.