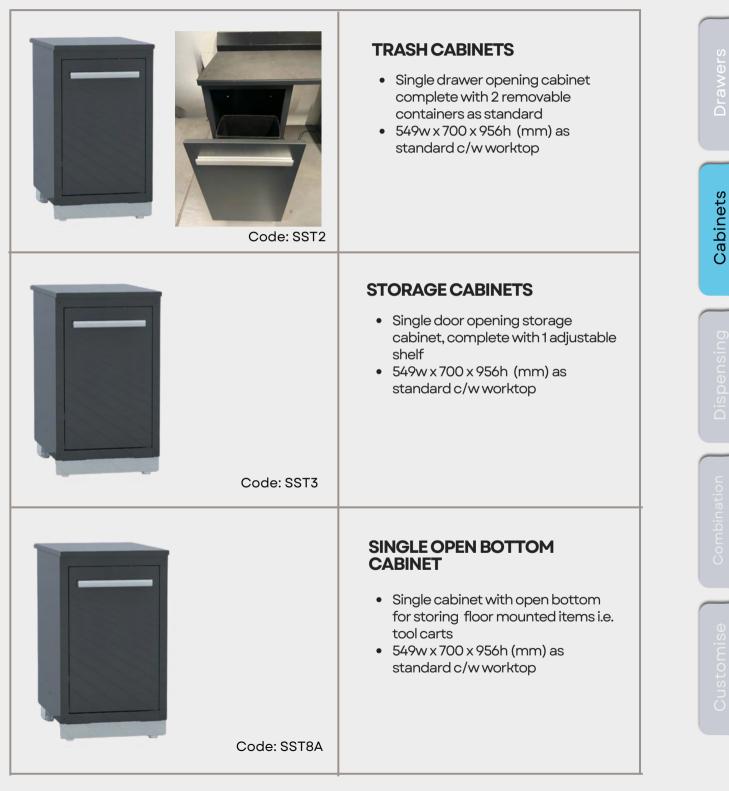

# WORKBENCHING SOLUTIONS

.....

### FOR CAR & COMMERCIAL WORKSHOPS 2024

# THE UNSUNG HERO OF WORKSHOP EFFICIENCY





## THE WORKBENCH SYSTEM





Making a workshop look professional, clean, tidy and an efficient working environment incorporating a thoughtfully laid out cabinetry solution is becoming a more common sight in new and refurbished workshops.

Straightset offer an easy to understand menu of storage solutions most commonly required in a garage.





#### Tool Benches with drawers



#### **Storage Cabinets**



#### **Dispensing Cabinets**



#### **Combination Cabinets**







#### AS STANDARD

#### CABINETS

#### WORKTOPS



Satin Black with metallic silver handles



Levelling feet and height adjustable kick strip



EVA non slip mat



22mm solid wood core, 1.2m thick painted steel overlay

# Combinatio

### SPECIFICATIONS

| Drawer Cabinet depth    | 609mm |
|-------------------------|-------|
| Drawer capacity         | 100kg |
| Cabinet depth           | 700mm |
| Adjustable kick plinths | 1.5mm |
| Cabinet steel thickness | 1.2mm |
| Worktop depth           | 630mm |



#### **CUSTOM FEATURES**



3mm rubber matting



Worktop power and data channelling



Foam inlays with Bahco tools

Range of customisable features available upon consultation; including RAL colours, configuration of d