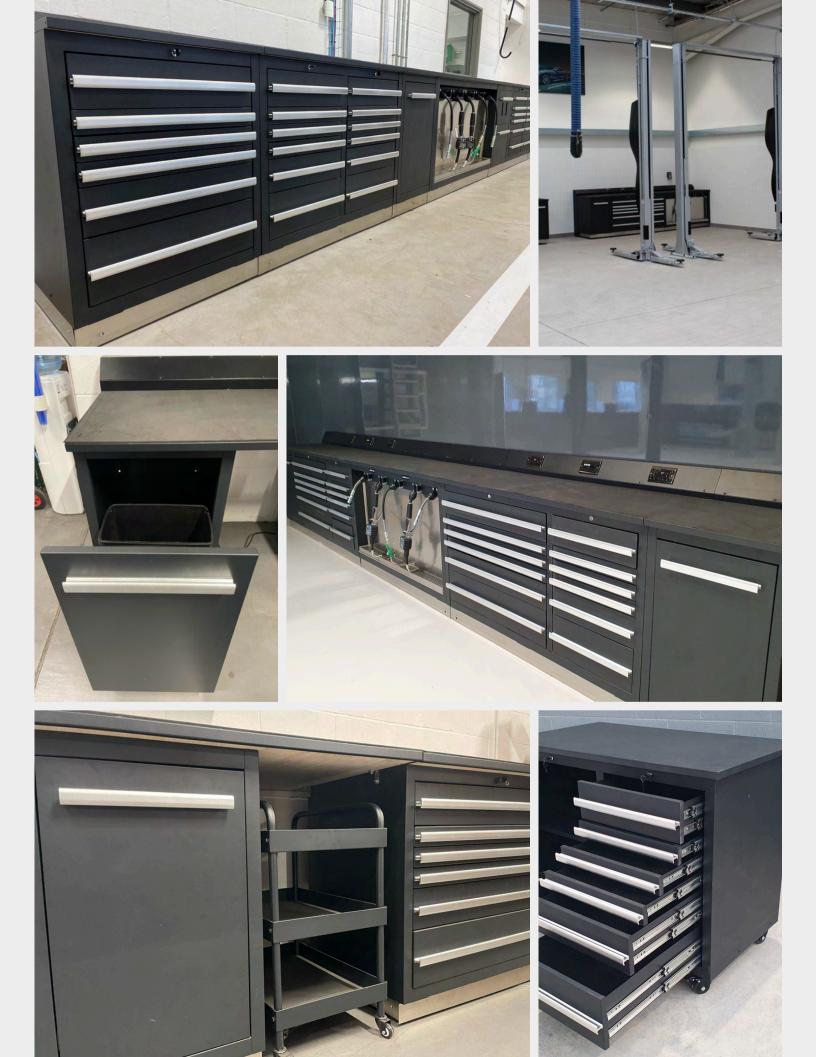

## THE WORKBENCH SYSTEM

Making a workshop look professional, clean, tidy and an efficient working environment incorporating a thoughtfully laid out cabinetry solution is becoming a more common sight in new and refurbished workshops.

Straightset offer an easy to understand menu of storage solutions most commonly required in a garage.

#### **CUSTOM FEATURES**

3mm rubber matting

Worktop power and data channelling

Foam inlays with Bahco tools

Range of customisable features available upon consultation; including RAL colours, configuration of drawers, worktop depths, custom design service to suit your workshop.