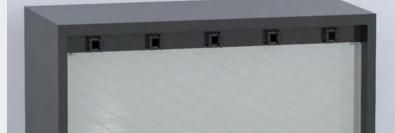

# WORKBENCHING SOLUTIONS

.....

### FOR CAR & COMMERCIAL WORKSHOPS 2024

# THE UNSUNG HERO OF WORKSHOP EFFICIENCY





## THE WORKBENCH SYSTEM





Making a workshop look professional, clean, tidy and an efficient working environment incorporating a thoughtfully laid out cabinetry solution is becoming a more common sight in new and refurbished workshops.

Straightset offer an easy to understand menu of storage solutions most commonly required in a garage.





#### Tool Benches with drawers



#### **Storage Cabinets**



#### **Dispensing Cabinets**



#### **Combination Cabinets**







#### AS STANDARD

#### CABINETS

#### WORKTOPS



Satin Black with metallic silver handles



Levelling feet and height adjustable kick strip



EVA non slip mat



22mm solid wood core, 1.2m thick painted steel overlay

# Combinatio

### SPECIFICATIONS

| Drawer Cabinet depth    | 609mm |
|-------------------------|-------|
| Drawer capacity         | 100kg |
| Cabinet depth           | 700mm |
| Adjustable kick plinths | 1.5mm |
| Cabinet steel thickness | 1.2mm |
| Worktop depth           | 630mm |



#### **CUSTOM FEATURES**



3mm rubber matting



Worktop power and data channelling



Foam inlays with Bahco tools

Range of customisable features avail