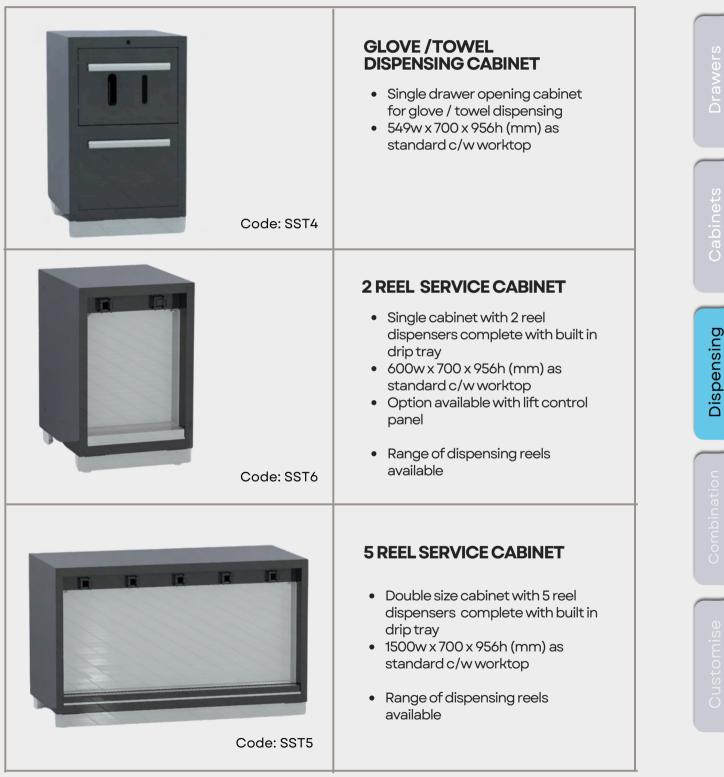

# WORKBENCHING SOLUTIONS

.....

### FOR CAR & COMMERCIAL WORKSHOPS 2024

# THE UNSUNG HERO OF WORKSHOP EFFICIENCY





## THE WORKBENCH SYSTEM





Making a workshop look professional, clean, tidy and an efficient working environment incorporating a thoughtfully laid out cabinetry solution is becoming a more common sight in new and refurbished workshops.

Straightset offer an easy to understand menu of storage solutions most commonly required in a garage.





#### Tool Benches with drawers



#### **Storage Cabinets**



#### **Dispensing Cabinets**



#### **Combination Cabinets**







#### AS STANDARD

#### CABINETS

#### WORKTOPS



Satin Black with metallic silver handles



Levelling feet and height adjustable kick strip



EVA non slip mat



22mm solid wood core, 1.2m thick painted steel overlay

# Combinatio

### SPECIFICATIONS

| Drawer Cabinet depth    | 609mm |
|-------------------------|-------|
| Drawer capacity         | 100kg |
| Cabinet depth           | 700mm |
| Adjustable kick plinths | 1.5mm |
| Cabinet steel thickness | 1.2mm |
| Worktop depth           | 630mm |



#### **CUSTOM FEATURES**



3mm rubber matting



Worktop power and data channelling



Foam inlays with Bahco tools

Range of customisable features available upon consultation; including RAL colours, configuration of drawers, worktop depths, custom d