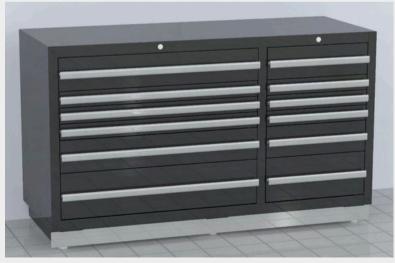

#### **Combination Cabinets**

# Combinatio

### SPECIFICATIONS

| Drawer Cabinet depth    | 609mm |
|-------------------------|-------|
| Drawer capacity         | 100kg |
| Cabinet depth           | 700mm |
| Adjustable kick plinths | 1.5mm |
| Cabinet steel thickness | 1.2mm |
| Worktop depth           | 630mm |