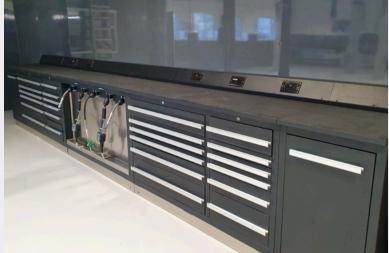

## THE WORKBENCH SYSTEM

Making a workshop look professional, clean, tidy and an efficient working environment incorporating a thoughtfully laid out cabinetry solution is becoming a more common sight in new and refurbished workshops.

Straightset offer an easy to understand menu of storage solutions most commonly required in a garage.

#### AS STANDARD

#### CABINETS

#### WORKTOPS

Satin Black with metallic silver handles

Levelling feet and height adjustable kick strip

EVA non slip mat

22mm solid wood core, 1.2m thick painted steel overlay