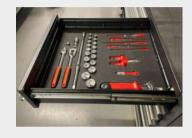

#### **CUSTOM FEATURES**

3mm rubber matting

Worktop power and data channelling

Foam inlays with Bahco tools

Range of customisable features available upon consultation; including RAL colours, configuration of drawers, worktop depths, custom design service to suit your workshop.