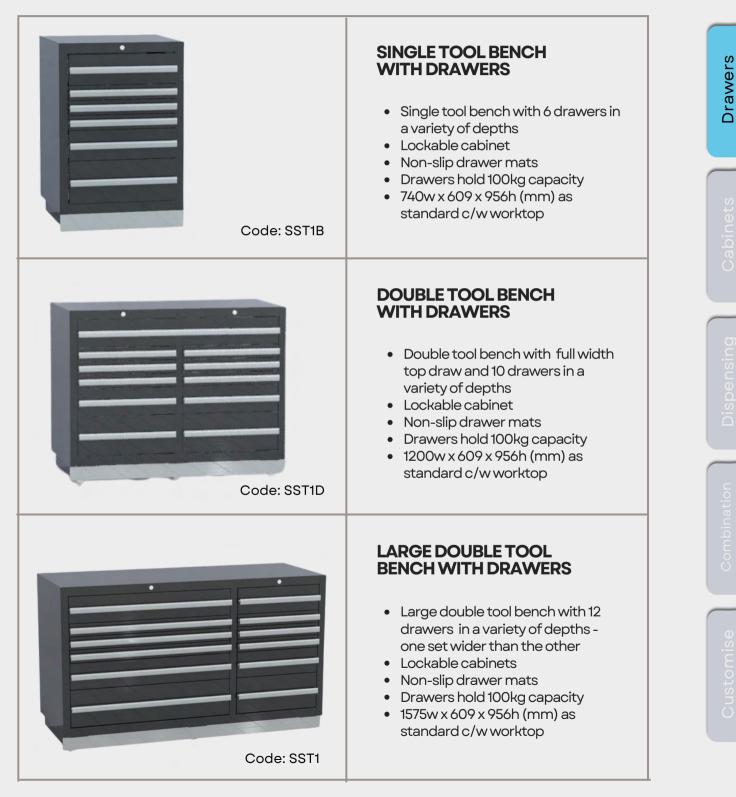

# WORKBENCHING SOLUTIONS

.....

### FOR CAR & COMMERCIAL WORKSHOPS 2024

# THE UNSUNG HERO OF WORKSHOP EFFICIENCY





## THE WORKBENCH SYSTEM





Making a workshop look professional, clean, tidy and an efficient working environment incorporating a thoughtfully laid out cabinetry solution is becoming a more common sight in new and refurbished workshops.

Straightset offer an easy to understand menu of storage solutions most commonly required in a garage.





#### Tool Benches with drawers



#### **Storage Cabinets**



#### **Dispensing Cabinets**



#### **Combination Cabinets**







#### AS STANDARD

#### CABINETS

#### WORKTOPS



Satin Black with metallic silver handles



Levelling feet and height adjustable kick strip



EVA non slip mat



22mm solid wood core, 1.2m thick painted steel overlay

# Combinatio

### SPECIFICATIONS

| Drawer Cabinet depth    | 609mm |
|-------------------------|-------|
| Drawer capacity         | 100kg |
| Cabinet depth           | 700mm |
| Adjustable kick plinths | 1.5mm |
| Cabinet steel thickness | 1.2mm |
| Worktop depth           | 630mm |



#### **CUSTOM FEATURES**



3mm rubber matting



Worktop power and data channelling



Foam inlays with Bahco tools

Range of customisable features available upon consultation; including RA